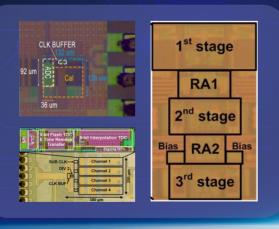

## Research Report 2017-2020

State Key Laboratory of Analog and Mixed-Signal VLSI University of Macau













## CONTENTS

| ACKNOWLEDGEMENTS     |
|----------------------|
| FOREWORD             |
| ORGANIZATIONAL CHART |
| ACADEMIC COMMITTEE   |
| RESEARCH ABSTRACTS   |

| wireless transceivers                      | ••••• | 07 |
|--------------------------------------------|-------|----|
| Wireline Integrated Circuits               |       | 24 |
| High Resolution ADCs                       |       | 33 |
| High Speed ADCs                            |       | 40 |
| Sub-GHz to GHz ADCs                        |       | 46 |
| Analog and Mixed-Signal Circuits           |       | 53 |
| Biomedical Electronic Devices              |       | 58 |
| Energy Harvesting and Sensing Circuits     |       | 72 |
| Lab-on-a-Chip                              |       | 79 |
| Power Management and Condition