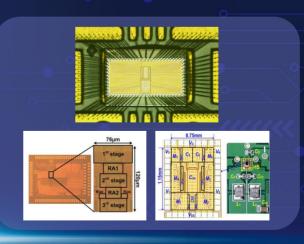

## Research Report 2017-2020

State Key Laboratory of Analog and Mixed-Signal VLSI University of Macau













## CONTENTS

| ACKNOWLEDGEMENTS     |
|----------------------|
| FOREWORD             |
| ORGANIZATIONAL CHART |
| ACADEMIC COMMITTEE   |
| RESEARCH ABSTRACTS   |

| wireless transceivers                      | ••••• | 07 |
|--------------------------------------------|-------|----|
| Wireline Integrated Circuits               |       | 24 |
| High Resolution ADCs                       |       | 33 |
| High Speed ADCs                            |       | 40 |
| Sub-GHz to GHz ADCs                        |       | 46 |
| Analog and Mixed-Signal Circuits           |       | 53 |
| Biomedical Electronic Devices              |       | 58 |
| Energy Harvesting and Sensing Circuits     |       | 72 |
| Lab-on-a-Chip                              |       | 79 |
| Power Management and Conditionin